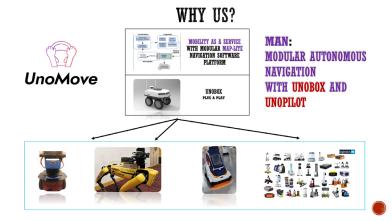

## **Provide Brain for Robotics**

UnoMove is a Singapore-based company that specializes in using pure computer vision technology to solve robot navigation problems. They offer a comprehensive navigation framework and have developed modular intelligent navigation modules, including UnoBox and UnoPilot. These products enable large-scale navigation without relying on high-precision positioning and advanced mapping, and they leverage digital twin technology for efficient modeling and low-cost navigation management.